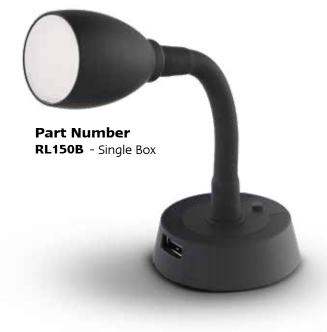

## **RL150 Series Interior LED Reading Lamps**

**Cool White** 5500-6000 Kelvin

83-90 Effective

1 Year Warranty

• Perfect for Caravans + RV

• 6x High Brightness LEDs

• 5500-6000K Colour Temp

• Inbuilt USB Port

• Mini Push On/Off Switch

• 1 Year Warranty

**Function** Interior Reading Lamp **Size** 150mm x 56mm Round

155mm x 56mm Round

**Voltage** 12 Volt Only

**LED Qty** 6 x 1.8 Watt SMD LEDs **Lumen** RL150-90lm/RL151-83lm