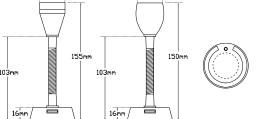

• Mini Push On/Off Switch

• 1 Year Warranty

**Function** Interior Reading Lamp **Size** 150mm x 56mm Round

155mm x 56mm Round

**Voltage** 12 Volt Only

**LED Qty** 6 x 1.8 Watt SMD LEDs **Lumen** RL150-90lm/RL151-83lm