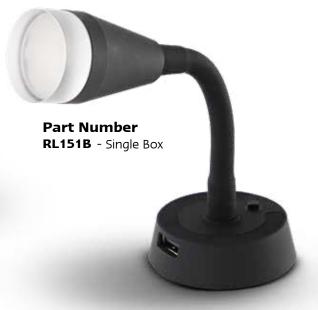

## **RL150 Series Interior LED Reading Lamps**

**Cool White** 5500-6000 Kelvin

83-90 Effective

1 Year Warranty

• Perfect for Caravans + RV

• 6x High Brightness LEDs

• 5500-6000K Colour Temp

• Inbuilt USB Port

• Mini Push On/Off Switch

• 1 Year Warranty

**Function** Interior Reading Lamp **Size** 150mm x 56mm Round

155mm x 56mm Round

**Voltage** 12 Volt Only

**LED Qty** 6 x 1.8 Watt SMD LEDs **Lumen** RL150-90lm/RL151-83lm