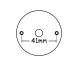

## **Fitting Instructions**

Run wires through hole in mounting surface and then fix to mounting surface using screws supplied. Place cover over screw holes and press down ensuring the cover is securely clipped into place.

Red Wire Power (+), Black Wire Earth (-)