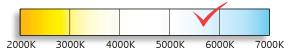

## **RL150 Series Interior LED Reading Lamps**

**Cool White** 5500-6000 Kelvin

83-90 Effective

1 Year Warranty

• Perfect for Caravans + RV

• 6x High Brightness LEDs

• 5500-6000K Colour Temp

• Inbuilt USB Port

## Colour temperature scale